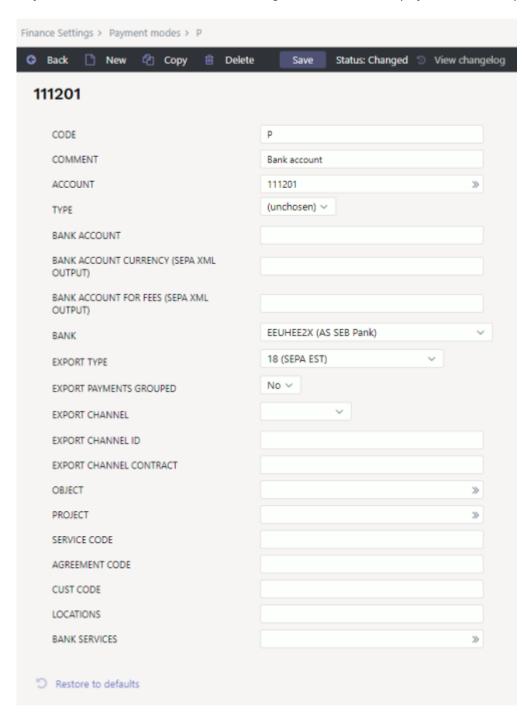

## **Payment modes**

Payment mode defines the method (e.g bank account) of payment or receipt

**Code** - code of the payment mode

**Comment** - name of the payment mode

**Account** - finance account of the payment mode

**Type** - by selecting "Equal" payments/receipts can be confirmed only if the total sum is 0. E.g there are sums +100 and -100 on the document rows, which equals 0. Document can't be confirmed if the sum is other than zero.

Bank account - Bank account number (IBAN) of the bank account connected to the payment mode

**Bank account currency (SEPA XML output)** - currency of the bank account, important to fill in when using gateway services and there is more than one payment mode created for this bank account

**Bank account for fees (SEPA XML output)** - this field is used when there is no possibility to take the fee from the debit account, beacause it's mirror account

Bank - selection of banks

**Export type** - Export type used with this payment mode, defines the structure of the output file. 18 (SEPA EST) is suitable choice in most cases

**Export payments grouped** - Mostly used on salary payments to group the payments. In case where "No" is chosen, each payment will be created separately. Selection "Yes" generates one grouped payment (there are several payments on one transaction)

**Export channel** - Important to choose when using gateway services

**Export channel ID** 

**Export channel contract** 

**Object** - object that is used with this payment mode

**Project** - project that is used with this payment mode

Service code

**Agreement code** 

Cust code

**Locations** - list of locations, where this payment mode can be used

Bank services - finance account of the bank account fees