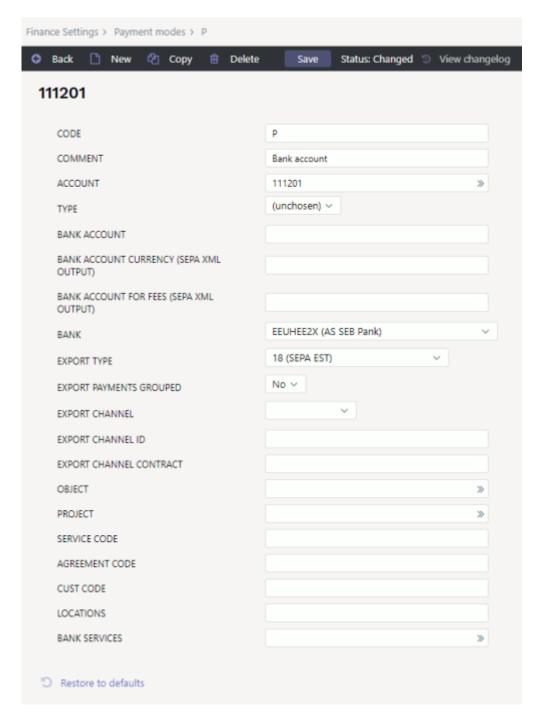

## **Payment modes**

Payment mode defines the method (e.g bank account) of payment or receipt

**Code** - code of the payment mode

**Comment** - name of the payment mode

**Account** - finance account of the payment mode

**Type** - by selecting "Equal" payments/receipts can be confirmed only if the total sum is 0. E.g there are sums +100 and -100 on the document rows, which equals 0. Document can't be confirmed if the sum is other than zero.

Bank account - Bank account number (IBAN) of the bank account connected to the payment mode

**Bank account currency (SEPA XML output)** - currency of the bank account, important to fill in when using gateway services and there is more than one payment mode created for this bank account

**Bank account for fees (SEPA XML output)** - this field is used when there is no possibility to take the fee from the debit account, beacause it's mirror account

Bank - selection of banks

**Export type** - Export type used with this payment mode, defines the structure of the output file. 18 (SEPA EST) is suitable choice in most cases

**Export payments grouped** - Mostly used on salary payments to group the payments. In case where "No" is chosen, each payment will be created separately. Selection "Yes" generates one grouped payment (there are several payments on one transaction)

**Export channel** - Important to choose when using gateway services

**Export channel ID** 

**Export channel contract** 

**Object** - object that is used with this payment mode

**Project** - project that is used with this payment mode

Service code

**Agreement code** 

Cust code

**Locations** - list of locations, where this payment mode can be used

Bank services - finance account of the ban account fees