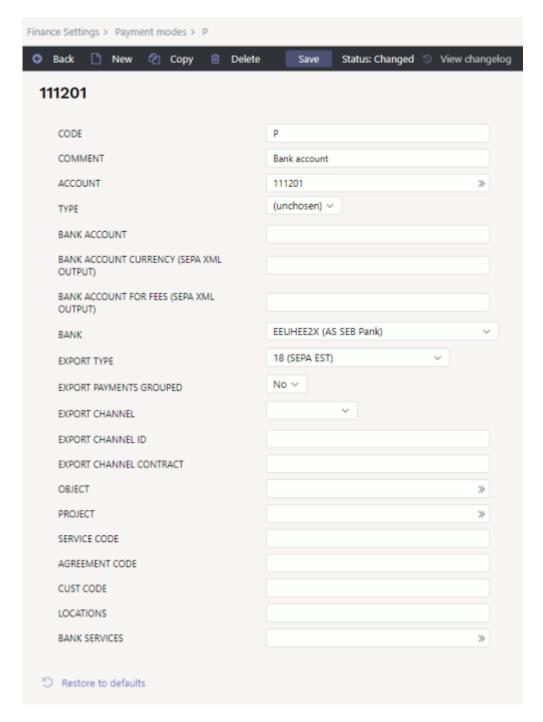

## **Payment modes**

Payment mode defines the method (e.g bank account) of payment or receipt

**Code** - code of the payment mode

**Comment** - name of the payment mode

Account - finance account of the payment mode

**Type** - by selecting "Equal" payments/receipts can be confirmed only if the total sum is 0. E.g there are sums +100 and -100 on the document rows, which equals 0. Document can't be confirmed if the sum is other than zero.

Bank account - Bank account number (IBAN) of the bank account connected to the payment mode

**Bank account currency (SEPA XML output)** - currency of the bank account, important to fill in when using gateway services and there is more than one payment mode created for this bank account

**Bank account for fees (SEPA XML output)** - this field is used when there is no possibility to take the fee from the debit account, beacause it's mirror account

Bank - selection of banks

**Export type** - Export type used with this payment mode, defines the structure of the output file. 18 (SEPA EST) is suitable choice in most cases

**Export payments grouped** - Mostly used on salary payments to group the payments. In case where "No" is chosen, each payment will be created separately. Kui valik on määratud "Ei", siis luuakse pangas iga makse eraldi. Selection "Yes" generates one grouped payment (there are several payments on one transaction)

**Export channel** - Important to choose when using gateway services

### **Export channel ID**

### \*Export channel contract

**Object** - object that is used with this payment mode

**Project** - project that is used with this payment mode

Service code

**Agreement code** 

**Cust code** 

**Locations** - list of locations, where this payment mode can be used

Bank services - finance account of the ban account fees