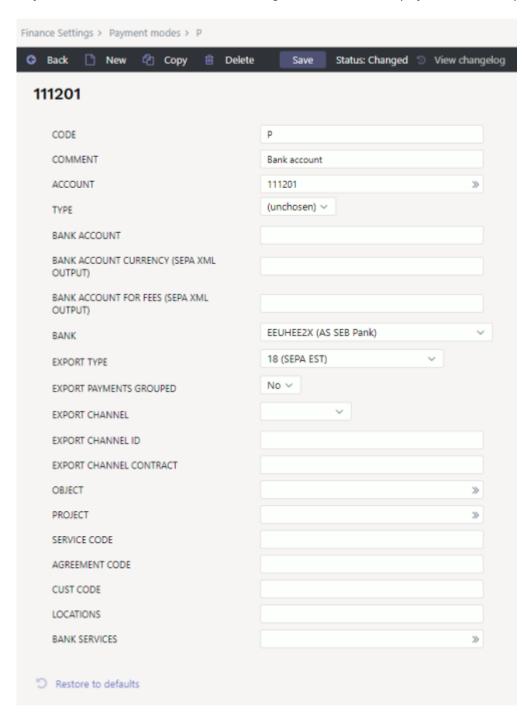

## **Payment modes**

Payment mode defines the method (e.g bank account) of payment or receipt

**Code** - code of the payment mode

**Comment** - name of the payment mode

Account - finance account of the payment mode

**Type** - by selecting "Equal" payments/receipts can be confirmed only if the total sum is 0. E.g there are sums +100 and -100 on the document rows, which equals 0. Document can't be confirmed if the sum is other than zero.

Bank account - Bank account number (IBAN) of the bank account connected to the payment mode

**Bank account currency (SEPA XML output)** - currency of the bank account, important to fill in when using gateway services and there is more than one payment mode created for this bank account

**Bank account for fees (SEPA XML output)** - this field is used when there is no possibility to take the fee from the debit account, beacause it's mirror account

Bank - selection of banks

**Export type** - Export type used with this payment mode, defines the structure of the output file. 18 (SEPA EST) is suitable choice in most cases

**Export payments grouped** - Mostly used on salary payments to group the payments. In case when "No" is chosen, each payment will be created separately. Kui valik on määratud "Ei", siis luuakse pangas iga makse eraldi. Selection "Yes" generates one grouped payment (there are several payments on one transaction)

**Export channel** - Important to choose when using gateway services

### **Export channel ID**

### \*Export channel contract

**Object** - object that is used with this payment mode

**Project** - project that is used with this payment mode

Service code

**Agreement code** 

**Cust code** 

**Locations** - list of locations, where this payment mode can be used

Bank services - finance account of the ban account fees