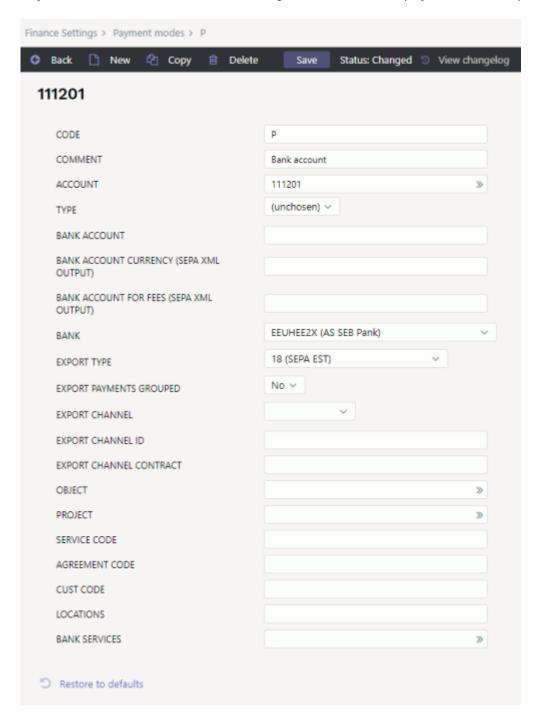

## **Payment modes**

Payment mode defines the method (e.g bank account) of payment or receipt

**Code** - code of the payment mode

**Comment** - name of the payment mode

Account - finance account of the payment mode

**Type** - by selecting "Equal" payments/receipts can be confirmed only if the total sum is 0. E.g there are sums +100 and -100 on the document rows, which equals 0. Document can't be confirmed if the sum is other than zero.

Bank account - Bank account number (IBAN) of the bank account connected to the payment mode

**Bank account currency (SEPA XML output)** - currency of the bank account, important to fill in when using gateway services and there is more than one payment mode created for this bank account

**Bank account for fees (SEPA XML output)** - this field is used when there is no possibility to take the fee from the debit account, beacause it's mirror account

Bank - selection of bank

**Export type** - Export type used with this payment mode, defines the structure of the output file. 18 (SEPA EST) is suitable choice in most cases

**Export payments grouped** - Mostly used on salary payments to group the payments. In case when "No" is chosen, each payment will be created separately. Kui valik on määratud "Ei", siis luuakse pangas iga makse eraldi. Selection "Yes" generates one grouped payment (there are several payments on one transaction)

**Export channel** - Important to choose when using gateway services

### **Export channel ID**

### \*Export channel contract

**Object** - object that is used with this payment mode

**Project** - project that is used with this payment mode

Service code

**Agreement code** 

**Cust code** 

**Locations** - list of locations, where this payment mode can be used

Bank services - finance account of the ban account fees