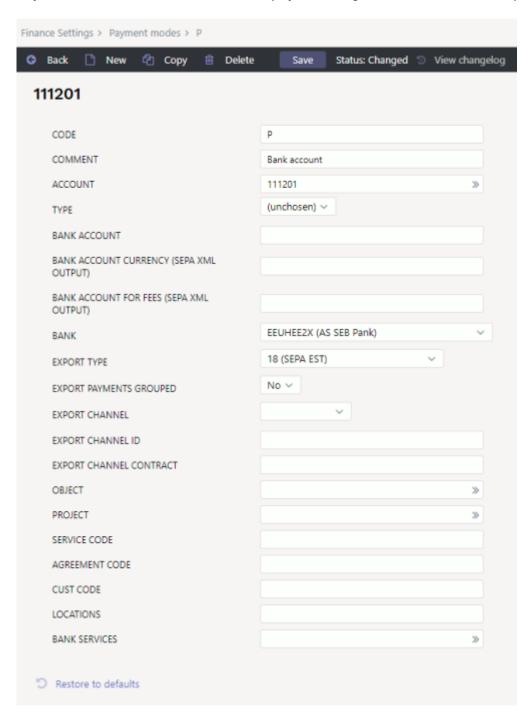

## **Payment modes**

Payment mode defines the method of payment (e.g bank account) or receipt

**Code** - code of the payment mode

**Comment** - name of the payment mode

Account - finance account of the payment mode

**Type** - by selecting "Equal" payments/receipts can be confirmed only if the total sum is 0. E.g there are sums +100 and -100 on the document rows, which equals 0. Document can't be confirmed if the sum is other than zero.

Bank account - Bank account number (IBAN) of the bank account connected to the payment mode

**Bank account currency (SEPA XML output)** - currency of the bank account, important to fill in when using gateway services and there is more than one payment mode created for this bank account

**Bank account for fees (SEPA XML output)** - this field is used when there is no possibility to take the fee from the debit account, beacause it's mirror account

Bank - selection of bank

**Export type** - Export type used with this payment mode, defines the structure of the output file. 18 (SEPA EST) is suitable choice in most cases

**Export payments grouped** - Mostly used on salary payments to group the payments. In case when "No" is chosen, each payment will be created separately. Kui valik on määratud "Ei", siis luuakse pangas iga makse eraldi. Selection "Yes" generates one grouped payment (there are several payments on one transaction)

**Export channel** - Important to choose when using gateway services

### **Export channel ID**

### \*Export channel contract

**Object** - object that is used with this payment mode

**Project** - project that is used with this payment mode

Service code

**Agreement code** 

**Cust code** 

**Locations** - list of locations, where this payment mode can be used

Bank services - finance account of the ban account fees