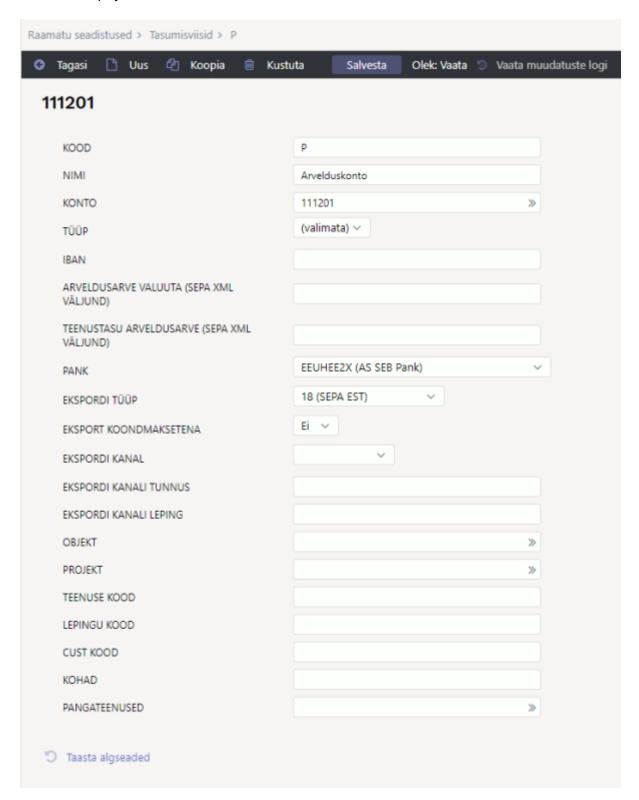

## **Payment modes**

Payment mode defines the method of purchase invoice payment (e.g bank account) and reflects customer's payment choice.

**Code** - code of the payment mode

**Comment** - name of the payment mode

**Account** - finance account of the payment mode

**Type** - by selecting "Equal" payments/receipts can be confirmed only if the total sum is 0. E.g there are sums +100 and -100 on the document rows, which equals 0. Document can't be confirmed if the sum is other than zero.

Bank account - Bank account number (IBAN) of the bank account connected to the payment mode

**Bank account currency (SEPA XML output)** - currency of the bank account, important to fill in when using gateway services and there is more than one payment mode created for this bank account

**Bank account for fees (SEPA XML output)** - this field is used when there is no possibility to take the fee from the debit account, beacause it's mirror account

Bank - selection of bank

**Export type** - Export type used with this payment mode, defines the structure of the output file. 18 (SEPA EST) is suitable choice in most cases

**Export payments grouped** - Mostly used on salary payments to group the payments. In case when "No" is chosen, each payment will be created separately. Kui valik on määratud "Ei", siis luuakse pangas iga makse eraldi. Selection "Yes" generates one grouped payment (there are several payments on one transaction)

**Export channel** - Important to choose when using gateway services

#### **Export channel ID**

#### \*Export channel contract

**Object** - object that is used with this payment mode

**Project** - project that is used with this payment mode

#### Service code

#### Agreement code

#### **Cust code**

**Locations** - list of locations, where this payment mode can be used

Bank services - finance account of the ban account fees